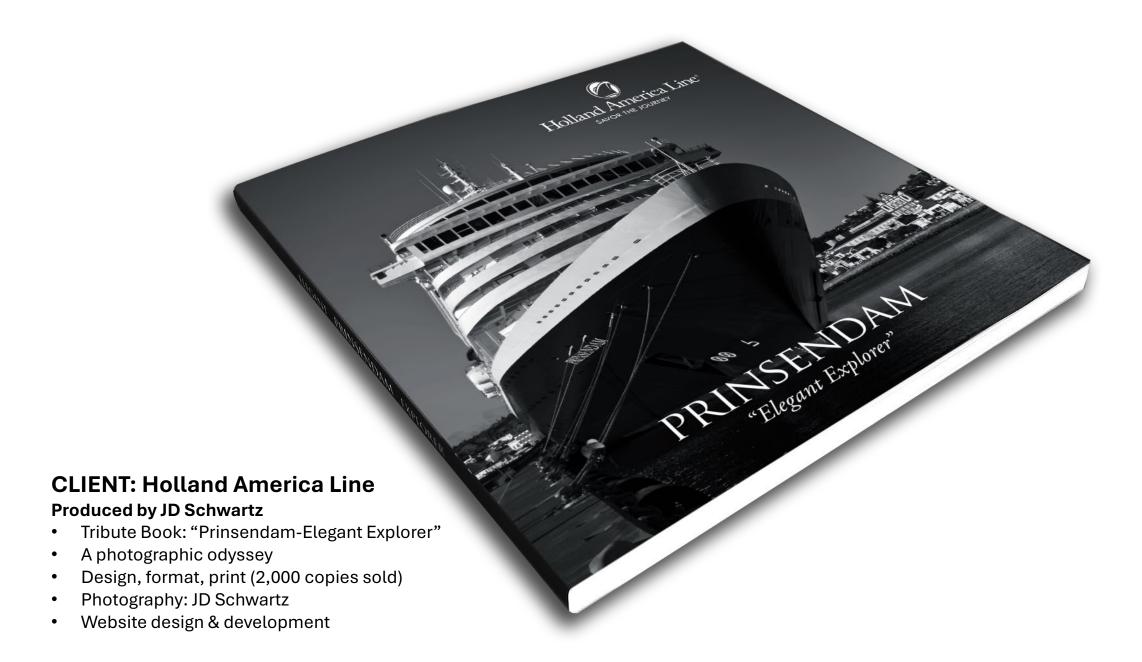

## CLIENT: Ellen Frazer-Jameson Produced & Published by JD Schwartz

- 268 Pages Casebound Hardcover
- The Centenary World Voyage
- Design, format, print
- Photographic Interlude
- Website design & development