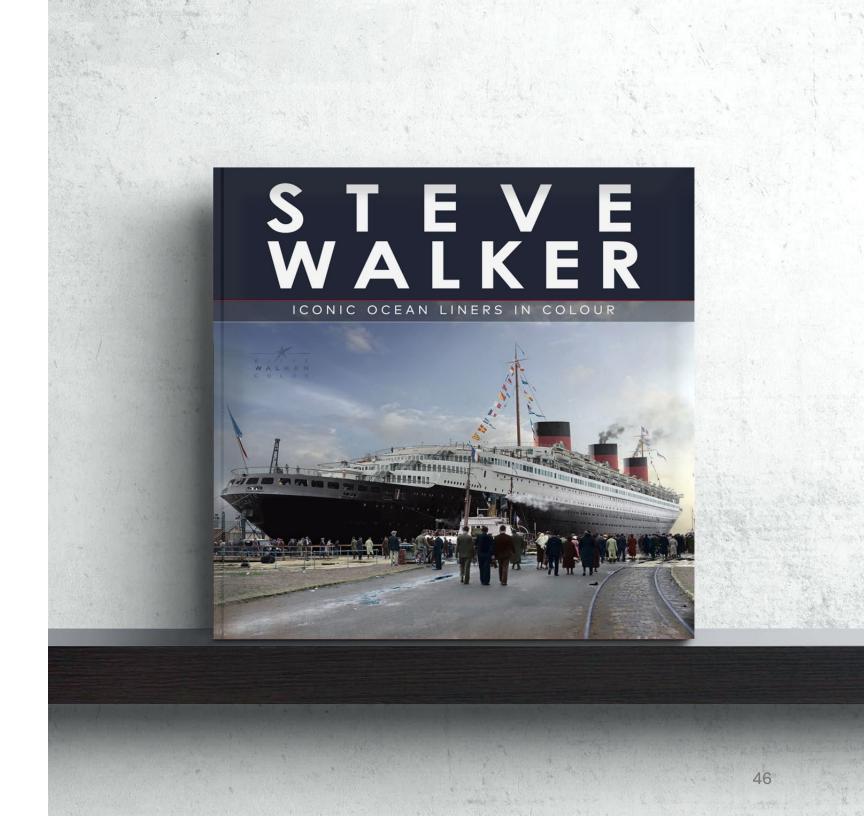

#### **CLIENT: Steve Walker**

• Book Cover Design

**CLIENT: Author - Self Published** 

**Genre: Travel / Photography** 

The Norway Book (500 copies sold)

- Casebound & softcover
- Author / Photographer: JD Schwartz
- 300 Pages / 15 Ports,7 Fjords
- Four Ships / 30 days
- Website design & development