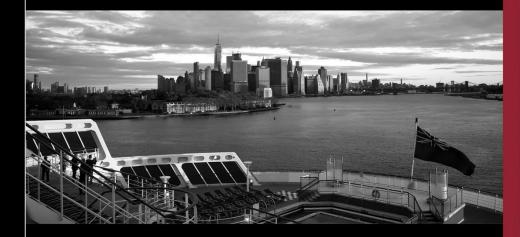

## CLIENT: Ellen Frazer-Jameson Produced & Published by JD Schwartz

- 268 Pages Casebound Hardcover
- The Centenary World Voyage
- Design, format, print
- Photographic Interlude
- Website design & development

# ELLEN GUNARD FRAZER- QUEEN MARY 2

### THE CENTENARY WORLD VOYAGE

37,000 NAUTICAL MILES | 32 PORTS | 103 DAYS

## CUNARD QUEEN MARY 2

A Captivating, Life-Changing, 103-Day Journey by British Author Ellen Frazer-Jameson

Finally, an enticing, immersive, collectible book that offers readers the chance to experience an extraordinary world voyage aboard Cunard's iconic ocean liner, *Queen Mary 2*.

The narrative centers on solo traveller Ellen Frazer-Jameson, an accomplished, seasoned professional with a diverse background in media, theatre, and journalism. Join Ellen on her 103-day cruise, Cunard's Centenary World Voyage,

visiting 32 ports around the globe.