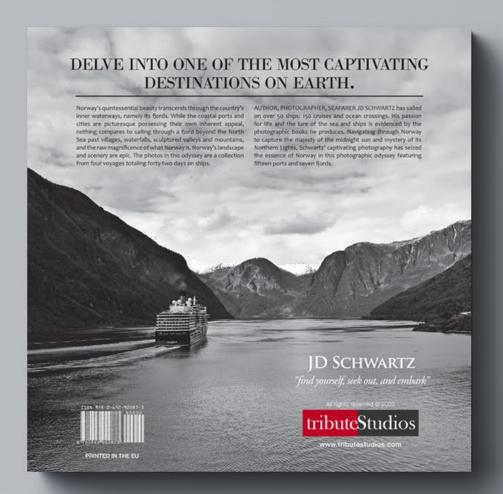

#### **CLIENT: Steve Walker**

• Book Cover Design

**CLIENT: Author - Self Published** 

**Genre: Travel / Photography** 

The Norway Book (500 copies sold)

- Casebound & softcover
- Author / Photographer: JD Schwartz
- 300 Pages / 15 Ports,7 Fjords
- Four Ships / 30 days
- Website design & development