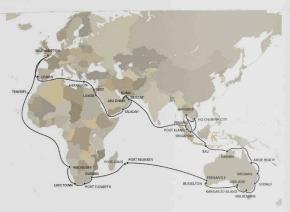

### THE CENTENARY WORLD VOYAGE

37,000 NAUTICAL MILES | 32 PORTS | 103 DAYS

#### The Centenary World Voyage Itinerary

| DAY PORT P                | AGE   | DAY PORT PAG                | GE  |     | DAY PORT PA                        | AGE      |  |
|---------------------------|-------|-----------------------------|-----|-----|------------------------------------|----------|--|
| 1 SOUTHAMPTON, U.K.       | 6     | 42 HO CHI MINH, VIETNAM     | 76  |     | 71–77 AT SEA                       |          |  |
| 2–3 AT SEA                |       | 43 AT SEA                   |     |     | 78 PORT LOUIS, MAURITIUS           | 120      |  |
| 4 LISBON, PORTUGAL        | 12    | 44 SINGAPORE (RETURN VISIT) |     |     | INTERLUDE   QM2                    | 126      |  |
| 5–8 AT SEA                |       | 45-46 AT SEA                |     |     | 79 RÉUNION, DEPT. FRANCE           | 162      |  |
| 9 HERAKLION (CRETE), GREE | CE 14 | 46 CROSSING THE EQUATOR     |     |     | 80-82 AT SEA                       |          |  |
| 10-11 AT SEA              |       | 47 BENOA, BALI (CANCELED)   |     |     | 83 DURBAN, RSA                     | 166      |  |
| 12 SUEZ CANAL TRANSIT     | 18    | 48-50 AT SEA                |     |     | 84 AT SEA                          |          |  |
| 13 SAFÂGA, EGYPT          | 22    | 51 DARWIN, AUSTRALIA        | 80  |     | 85 PORT ELIZABETH, RSA             | 170      |  |
| 14-17 AT SEA              |       | 52-54 AT SEA                |     |     | 86 AT SEA                          |          |  |
| 18 SALĀLAH, OMAN          | 29    | 55 AIRLIE BEACH, AUSTRALIA  | 84  |     | 87-88 CAPE TOWN, RSA               | 178      |  |
| 19-20 AT SEA              |       | 56 AT SEA                   |     |     | 89 AT SEA                          |          |  |
| 21 ABU DHABI, UAE         | 34    | 57 BRISBANE, AUSTRALIA      | 88  |     | 90 WALVIS BAY, NAMIBIA             | 182      |  |
| 22-23 DUBAI, UAE          | 40    | 58-59 AT SEA                |     |     | 91-98 AT SEA                       |          |  |
| 24 AT SEA                 |       | 60-61 SYDNEY, AUSTRALIA     | 92  |     | 99 TENERIFE, SPAIN                 | 186      |  |
| 25 MUSCAT, OMAN           | 44    | 62 AT SEA                   |     |     | 100-102 AT SEA                     |          |  |
| 26-31 AT SEA              |       | 63 MELBOURNE, AUSTRALIA     | 100 |     | 103 SOUTHAMPTON, U.K.   VC         | YAGE END |  |
| 32 PENANG, MALAYSIA       | 48    | 64 AT SEA                   |     |     |                                    |          |  |
| 33 PORT KLANG, MALAYSIA   | 54    | 65 KANGAROO ISLAND, AUS     |     | 104 | SEA DAYS                           | 191      |  |
| 34-35 SINGAPORE           | 59    | 66 ADELAIDE, AUSTRALIA      | 106 |     | FULL CIRCLE                        | 228      |  |
| 36-37 AT SEA              |       | 67-68 AT SEA                |     |     | JD SCHWARTZ & ELLEN FRAZER-JAMESON |          |  |
| 38-39 BANGKOK, THAILAND   | 66    | 69 BUSSELTON, AUSTRALIA     | 110 |     | RETROSPECT                         | 232      |  |
| 40-41 AT SEA              |       | 70 FREMANTLE, AUSTRALIA     | 114 |     |                                    |          |  |