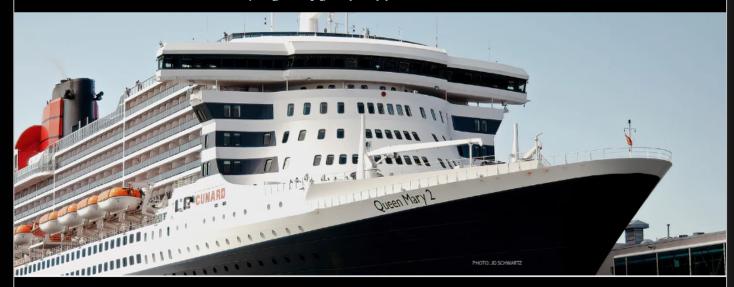

## CLIENT: Ellen Frazer-Jameson Produced & Published by JD Schwartz

- 268 Pages Casebound Hardcover
- The Centenary World Voyage
- Design, format, print
- Photographic Interlude
- Website design & development

## CUNARD QUEEN MARY 2

A Captivating, Life-Changing, 103-Day Journey by British Author Ellen Frazer-Jameson

Finally, an enticing, immersive, collectible book that offers readers the chance to experience an extraordinary world voyage aboard Cunard's iconic ocean liner, *Queen Mary 2*.