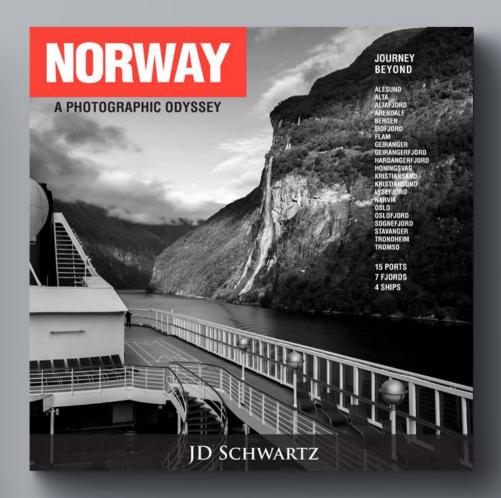

#### **CLIENT: Steve Walker**

• Book Cover Design

**CLIENT: Author - Self Published** 

**Genre: Travel / Photography** 

The Norway Book (500 copies sold)

- Casebound & softcover
- Author / Photographer: JD Schwartz
- 300 Pages / 15 Ports,7 Fjords
- Four Ships / 30 days
- Website design & development