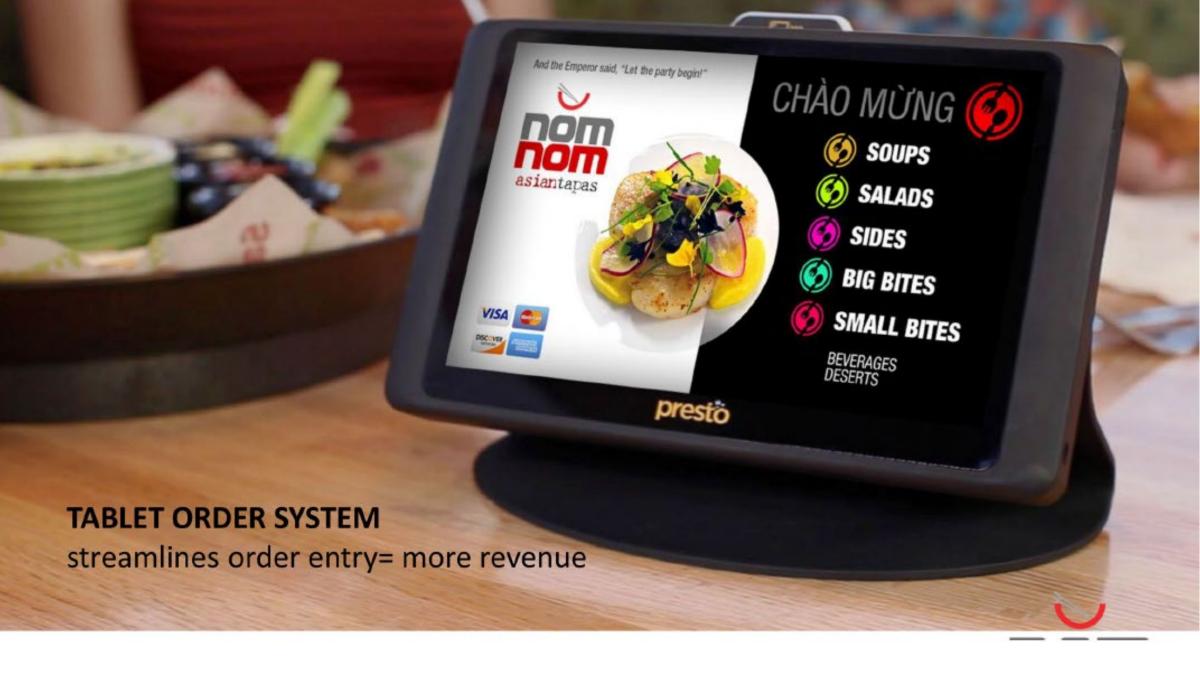

Guest POS / APP Design (SPEC)

**CLIENT: NOMNOM** 

**INDUSTRY: Restaurant** 

• Guest POS / APP Design (SPEC)