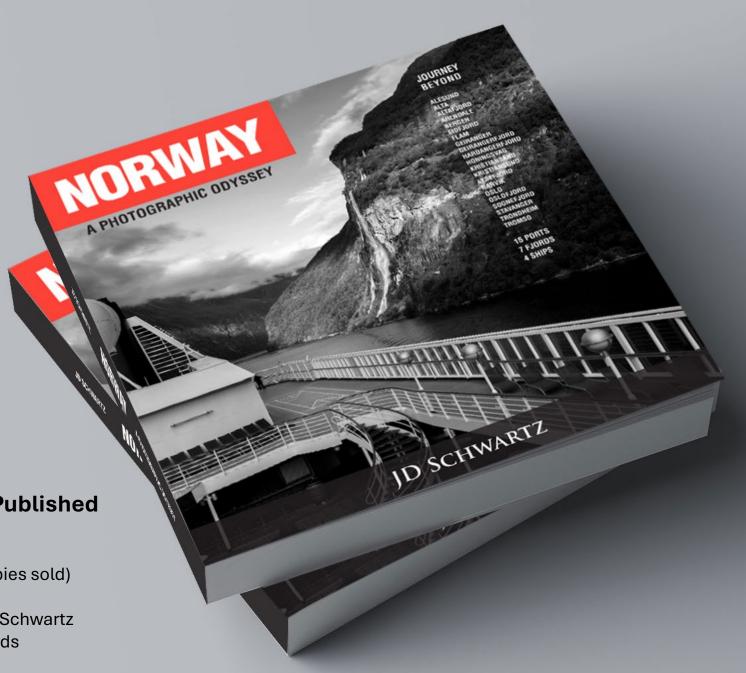

#### **CLIENT: Steve Walker**

• Book Cover Design

**CLIENT: Author - Self Published** 

**Genre: Travel / Photography** 

The Norway Book (500 copies sold)

- Casebound & softcover
- Author / Photographer: JD Schwartz
- 300 Pages / 15 Ports,7 Fjords
- Four Ships / 30 days
- Website design & development